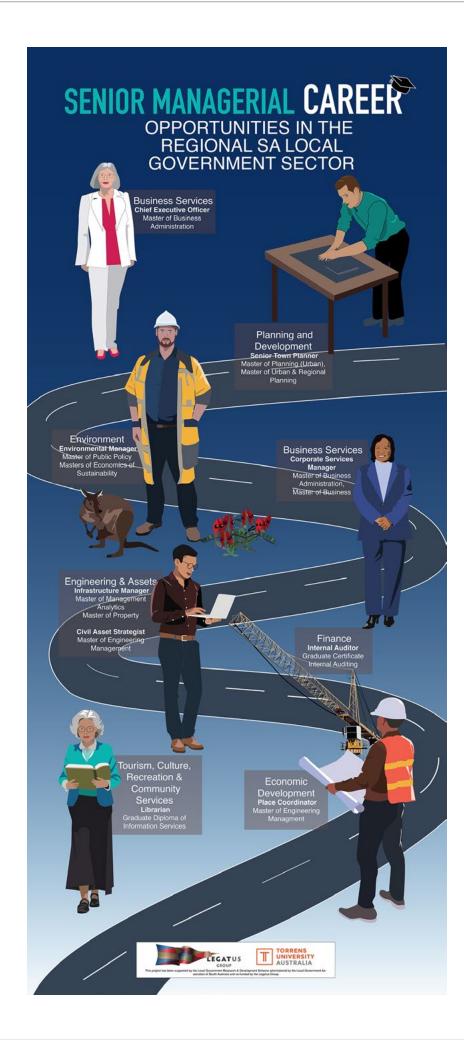

# **Poster 3**

- Size: A3
- Target audience: Postgraduates
- 8 job families in headings
- Grey boxes indicate jobs and qualifications needed for each job available in each job family

### **Banner 3**

- Size: 85cm x 200
- Target audience: Postgraduates
- 8 job families in headings
- Grey boxes indicate jobs and qualifications needed for each job available in each job family
- \*note age of people generally 40+