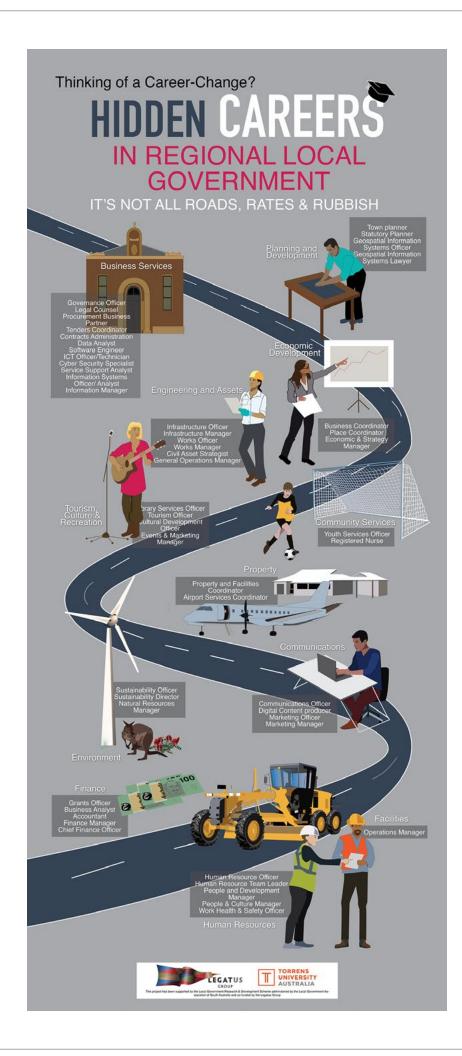

# Poster 2

- Size: A3 poster
- Target audience: University Graduates
- 12 job families in headings
- Grey boxes indicate jobs available in each job family

## **Banner 2**

- Size: 85cm x 200cm
- Target audience: University Graduates
- 12 job families in headings
- Grey boxes indicate jobs available in each job family
- \*note age of people indicate mid 20s onwards