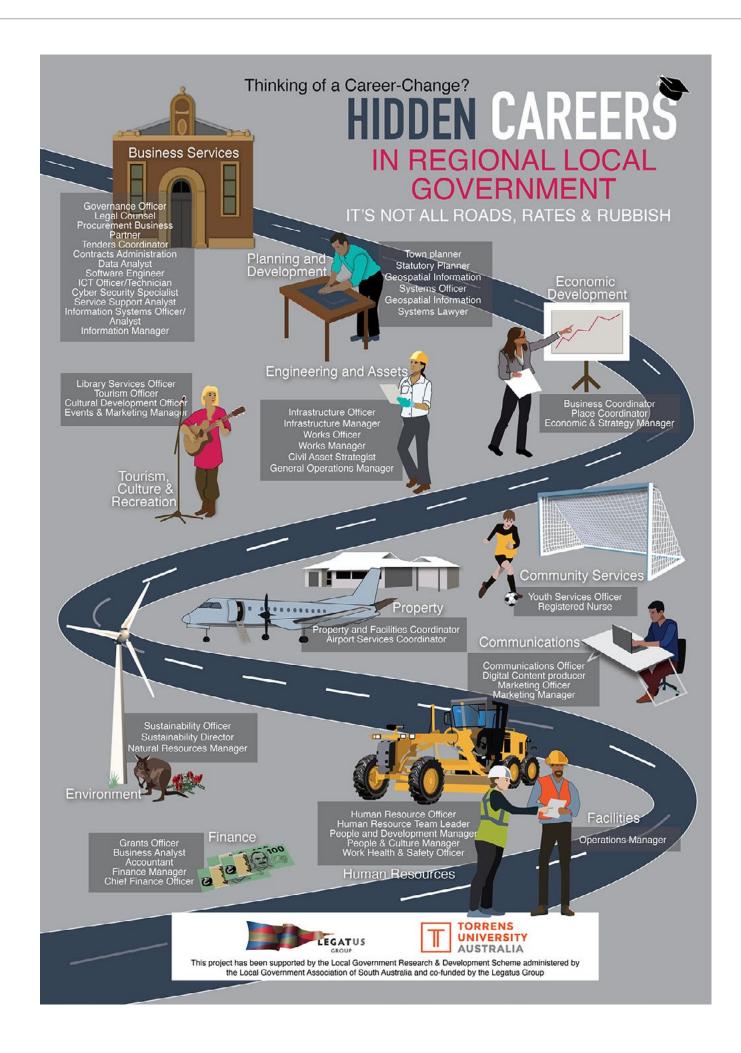

# Poster 2

- Size: A3 poster
- Target audience: University Graduates
- 12 job families in headings
- Grey boxes indicate jobs available in each job family

## **Banner 2**

- Size: 85cm x 200cm
- Target audience: University Graduates
- 12 job families in headings
- Grey boxes indicate jobs available in each job family
- \*note age of people indicate mid 20s onwards