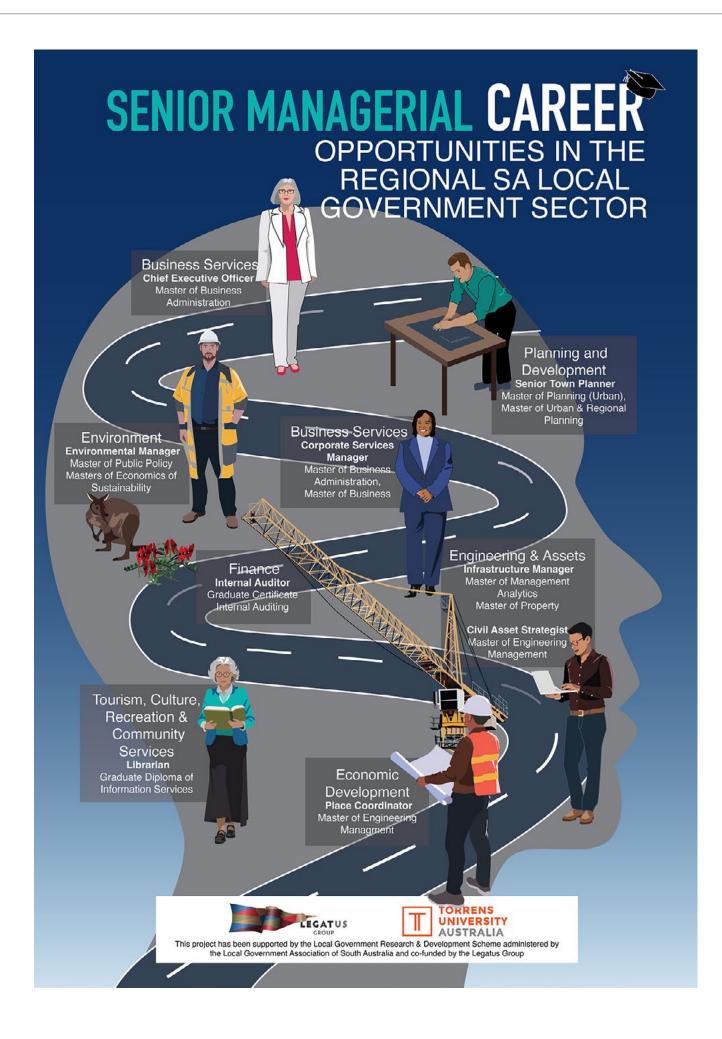

# **Poster 3**

- Size: A3
- Target audience: Postgraduates
- 8 job families in headings
- Grey boxes indicate jobs and qualifications needed for each job available in each job family

### **Banner 3**

- Size: 85cm x 200
- Target audience: Postgraduates
- 8 job families in headings
- Grey boxes indicate jobs and qualifications needed for each job available in each job family
- \*note age of people generally 40+