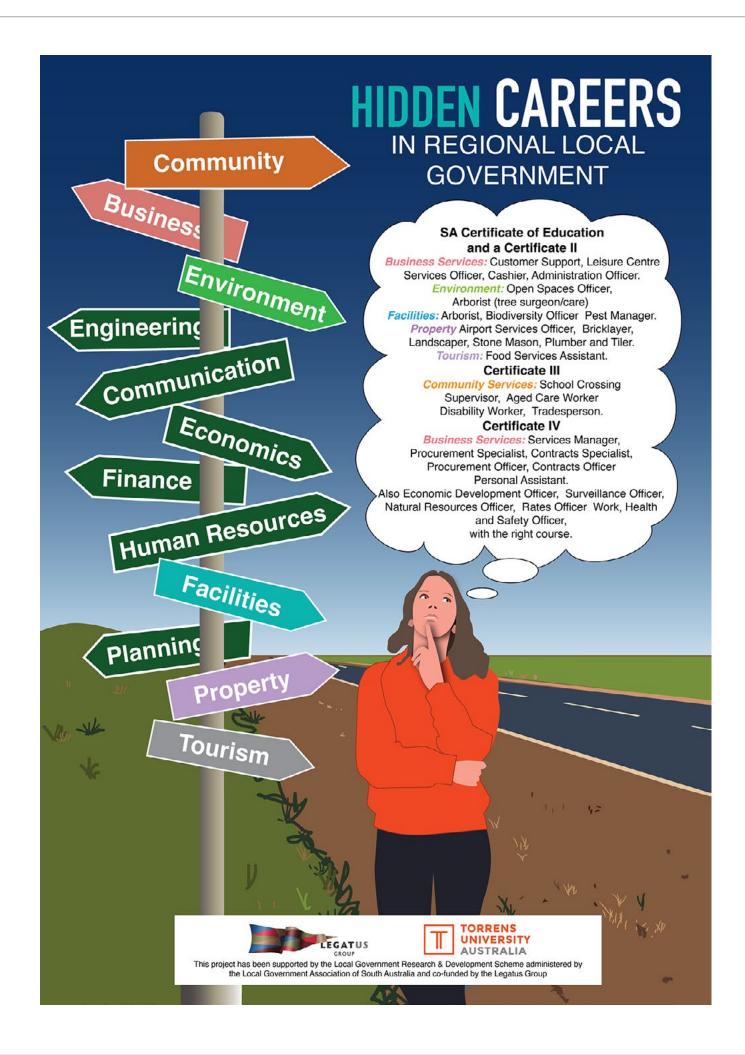

## Poster 1

- Size: A3 poster (can be scaled)
- Target audience: school leavers and VET students
- 12 job families on signpost
- Coloured signs indicate jobs available for this user group in these sectors.
- Colour coded information available in thought bubble.
- Note age of person indicates late teen early 20s

## Banner 1

- Size: 85cm x 200cm
- Target audience: school leavers and VET students
- 12 job families on signpost
- Coloured signs indicate jobs available for this user group in these sectors.
- Colour coded information available in thought bubble.