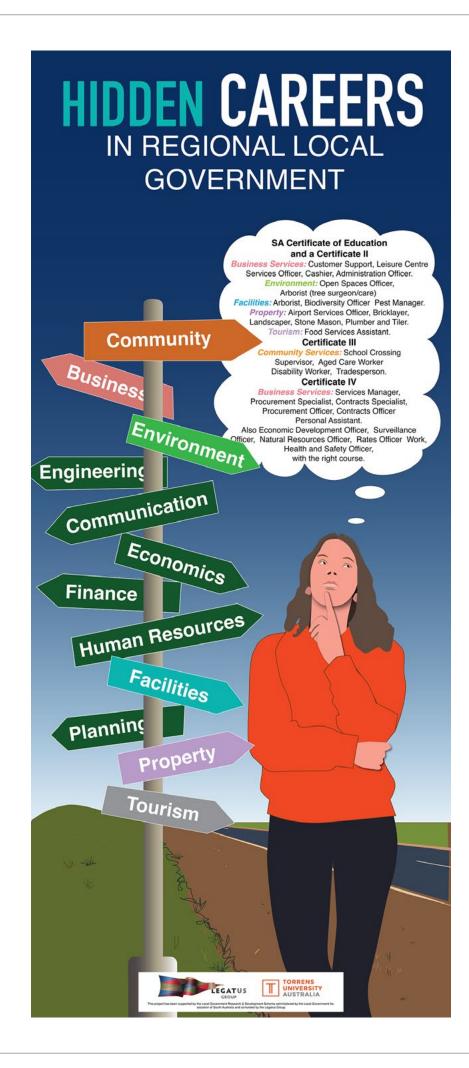

## Poster 1

- Size: A3 poster (can be scaled)
- Target audience: school leavers and VET students
- 12 job families on signpost
- Coloured signs indicate jobs available for this user group in these sectors.
- Colour coded information available in thought bubble.
- Note age of person indicates late teen early 20s

## Banner 1

- Size: 85cm x 200cm
- Target audience: school leavers and VET students
- 12 job families on signpost
- Coloured signs indicate jobs available for this user group in these sectors.
- Colour coded information available in thought bubble.